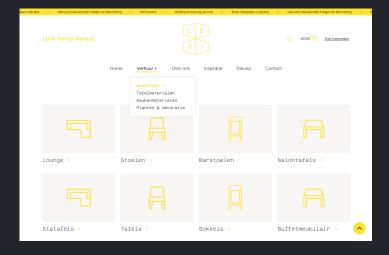

#### **SUPPORTING ELEMENTS**

To spice up your typography or design you can highlight the text with a line.

The squares of the logo can be used as supporting elements.

## **SUPPORTING ELEMENTS**

Icons are also part of Levi's brand style. We use them to highlight categories.

Brandbook 11 Levi Party Rental