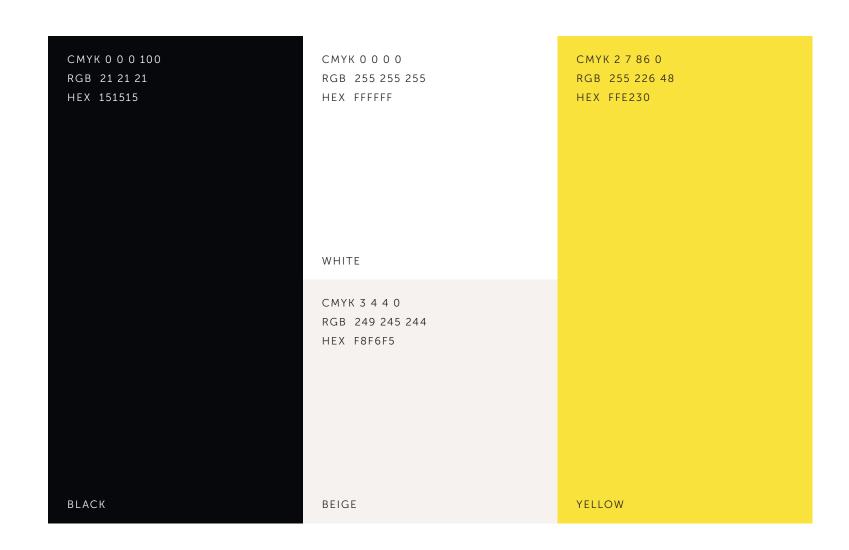

CMYK The CMYK color space is meant for small print runs, and should only be used when Pantone printing isn't an option.

Brandbook 7 Levi Party Rental

Typography has a strong presence in the Levi brand identity system. Azeret Mono is Levi's main typeface and should be used as a title font.