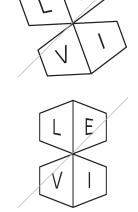

## **INCORRECT USAGE**

- 1. Do not change the colors.
- 2. Do not change the orientation.
- 3. Do not change the form.
- 4. Do not change the proportional size.

2.

Brandbook

3.

RGB For all of the brand's digital applications, whether it is to be displayed on a TV screen or a computer screen, it is obligatory to use the RGB branding elements.