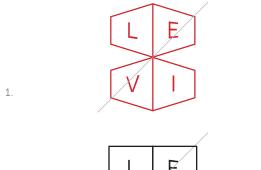

## **INCORRECT USAGE**

- 1. Do not change the colors.
- 2. Do not change the orientation.
- 3. Do not change the form.
- 4. Do not change the proportional size.

2.

Brandbook

3.

RGB For all of the brand's digital applications, whether it is to be displayed on a TV screen or a computer screen, it is obligatory to use the RGB branding elements.